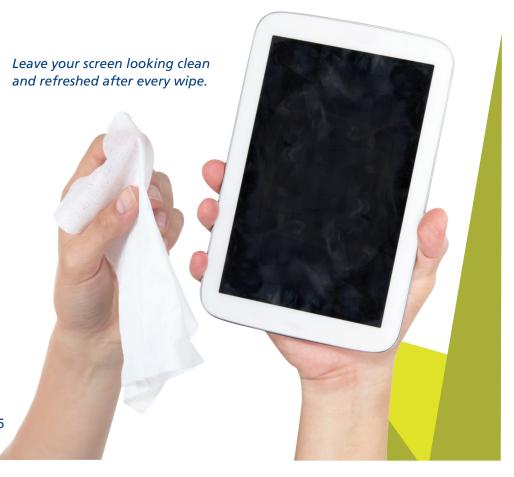

### **How The Safetec Device Wipe Works**

Tear open packet, remove and unfold 5" x 8" wipe. Gently wipe screen, glass or plastic surface. Dispose of in trash.

"We are always very in tune with our customers; they played a crucial role in letting us know that the Safetec Device Wipe would be a product they not only want but need."