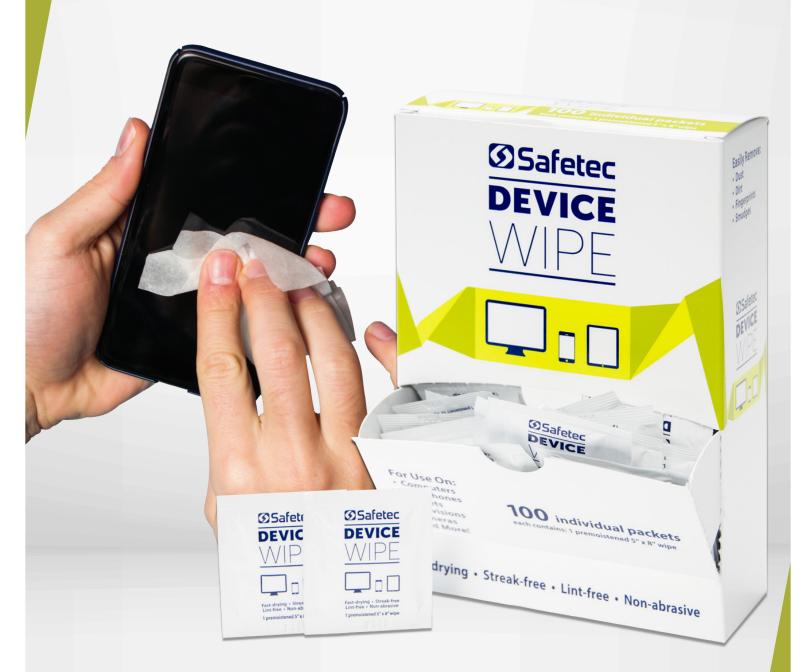

## **The Safetec Device Wipe**

These ready to use pre-moistened wipes safely remove dirt, grime, smudges, and fingerprints from all plastic, glass, and touchscreen surfaces. The Safetec Device Wipe is a quick, easy to use solution to keep your devices clean and free from unwanted residue.

| Item # | Description                     | Case Qty.  | Case Wt. |
|--------|---------------------------------|------------|----------|
| 37006  | Safetec Device Wipe 100 ct. Box | 10 per cs. | 10 lbs.  |

## Specifications

- Formulated to be non-corrosive and non-abrasive
- Suitable for daily use
- Formula dries quickly
- Leaves a lint-free, streak-free finish that prevents any moisture damage

### **How The Safetec Device Wipe Works**

Tear open packet, remove and unfold 5" x 8" wipe. Gently wipe screen, glass or plastic surface. Dispose of in trash.

"We are always very in tune with our customers; they played a crucial role in letting us know that the Safetec Device Wipe would be a product they not only want but need."