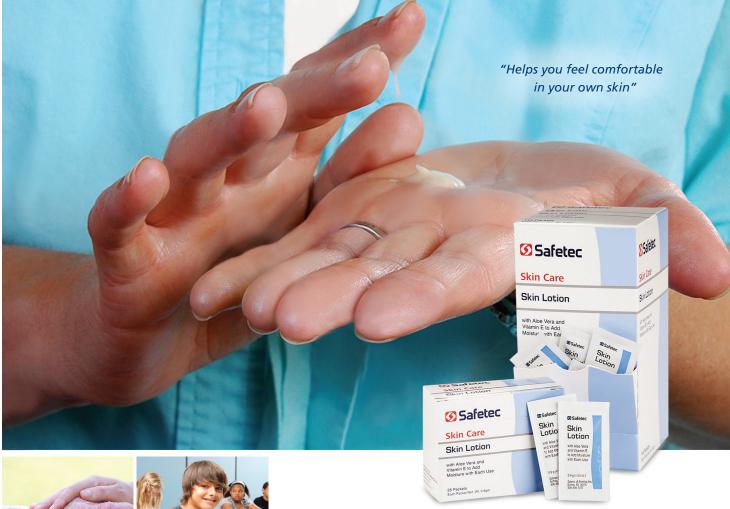

## Safetec® Skin Lotion

## Helps You to Feel Comfortable in Your Own Skin

Feel comfortable in your own skin. Use Safetec® Skin Lotion with Aloe Vera and Vitamin E to add moisture to your skin with each use. Great for on the spot use at home or at work. Packaged in convenient 25 ct. or 144 ct. dispenser boxes.

"These pouches are convenient for first aid kits, the office, purses, bags, hospitals, travel, workshops and more!"