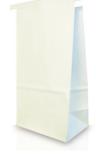

### Poly-Lined Paper (Vomit) Bag

Each vomit bag is poly-lined to help prevent leakage and allows for safer disposal. Perfect for use in schools, buses, hospitals, doctors offices and even the workplace.

| Order No. | Description                  | Case Qty. |
|-----------|------------------------------|-----------|
| 2110014   | 4.75" x 3.25" x 9" Vomit Bag | 1,000 cs. |