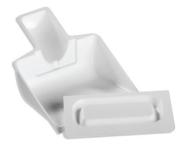

### Scoop & Scraper

The scoop and scraper are attached with a perforated section to easily break apart and begin use. Once the spill has been collected and scraped into the scoop it should be disposed of in the proper receptacle, or bio hazard bag.

| Order No. | Description     | Case Qty. |
|-----------|-----------------|-----------|
| 17170     | Scoop & Scraper | 300 cs.   |