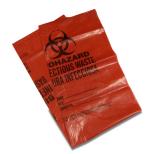

#### **Red Bio Hazard Bags**

Our Red Bio Hazard bags come in two sizes and are clearly labeled. Our bags are used in hospitals, offices, labs, nursing homes, clinics, emergency rooms and other medical facilities

| Order No. | Description                  | Case Qty. |
|-----------|------------------------------|-----------|
| 2110122   | 24" x 24" Red Bio Hazard Bag | 500 cs.   |
| 2110105   | 33" x 39" Red Bio Hazard Bag | 150 cs.   |