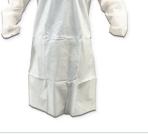

#### **Protective Gown**

Unisex, fluid-impervious closed back gown required to shield or guard the wearer from potentially infectious or harmful substances while engaged in procedures.

| Order No. | Description     | Case Qty. |
|-----------|-----------------|-----------|
| 2410062   | Protective Gown | 50 cs.    |