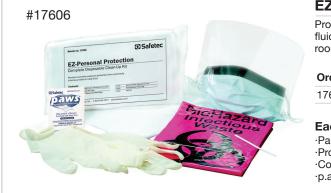

**Personal Protection Kit** 

#### **EZ** Personal Protection Kit

Provides complete exposure protection from potentially infectious blood or body fluid. This completely disposable kit is great for ambulance drivers, emergency rooms, clinics, funeral homes, nursing homes and more.

| Order No.                                                                                                                      | Description                    | Case Qty.       |
|--------------------------------------------------------------------------------------------------------------------------------|--------------------------------|-----------------|
| 17606                                                                                                                          | EZ Personal Protection Kit (Pe | oly Bag) 24 cs. |
| Each kit contains:<br>•Pair of vinyl gloves<br>•Protective gown<br>•Combo mask/safety s<br>•p.a.w.s. <sup>®</sup> antimicrobia |                                | 0               |