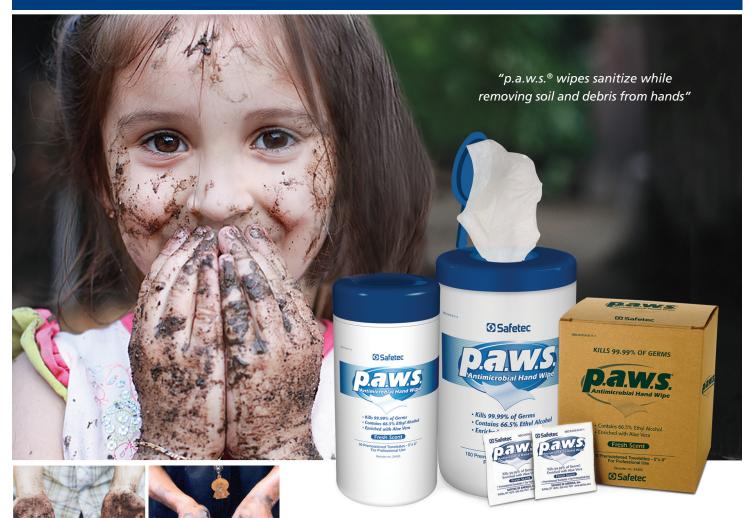

## Safetec® p.a.w.s.® Wipes

- Cleans and Sanitizes All In One
- Kills 99.9% of Most **Common Germs**
- Enriched with Aloe Vera to Add Moisture with Each Use
- Helps Reduce the Risk of Cross-**Contamination and Infection**

## Safetec® p.a.w.s.® Antimicrobial Hand Wipes

Helps Reduce the Risk of Cross-Contamination and Infection

Formulated with 66.5% ethyl-alcohol to help you meet CDC, APIC and OSHA handwashing recommendations. P.a.w.s.® wipes sanitize while removing soil and debris from hands, an important function in the absence of soap and water. Our convenient packaging options are great for first aid kits, the office, purses, bags, hospitals, vehicles and workshops. Make hand hygiene a priority at your facility! Provide p.a.w.s.® to your staff for effective, proven protection against potential infections and germs.