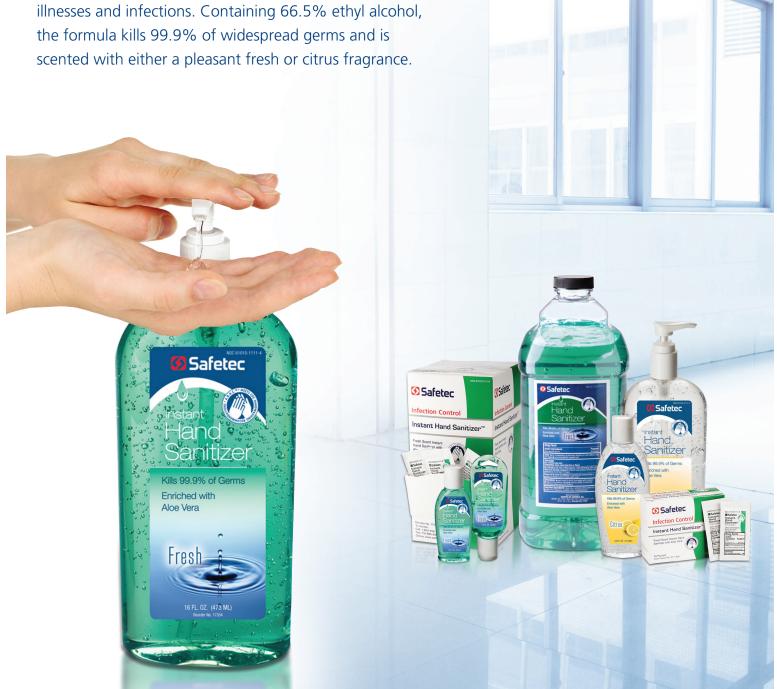

# Safetec Instant Hand **Sanitizers** (Fresh & Citrus Scents)

Safetec Instant Hand Sanitizer is formulated with an enriched moisturizing agent to condition and preserve skin's health, while preventing the spread of germ causing illnesses and infections. Containing 66.5% ethyl alcohol,

# Instant Hand Sanitizer

- Contains 66.5% ethyl alcohol to provide fast and effective protection against common illness causing germs
- Moisturizing aloe leaves skin soft, healthy and with no sticky residue
- Meets OSHA Bloodborne Pathogens Standard 1910.1030 and CDC hand washing recommendations in the absence of soap and water
- Available in convenient pump dispensers and flip top bottles