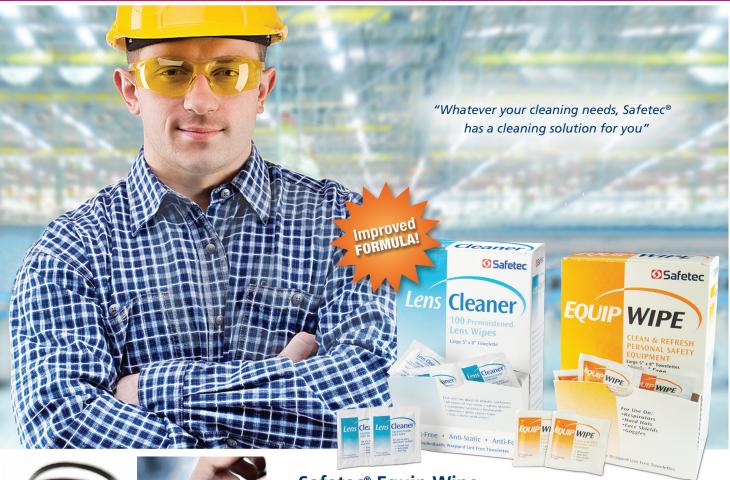

# Safetec® Multi-purpose Wipes

## **Equip Wipe**

- Cleans and Refreshes
- Uses: Personal Equipment, Respirators, Hard Hats and More
- Alcohol Free Formula
- Convenient, Single-Use Towelettes,
  Just Tear Open and Wipe

### **Lens Cleaner Wipes**

- Streak-Free
- Anti-Static
- Uses: Eyewear, Safety Glasses, Computer Screens, Keyboards, Phones, CDs, DVDs and More

#### Perfect For On-The-Go Cleaning and Protection of Personal Equipment

Easily wipe away dirt, dust and grime with the Safetec® Equip Wipe and just throw away. Wipes are individually packaged premoistened towelettes that can be used anywhere and can be used for all surfaces including natural rubber.

### For Use On Glass, Computer Screens, Plastic Surfaces and More

Safetec® has reformulated the Lens Cleaner wipes to allow for a faster streak-free drying time, resulting in a crystal clear finish every time. The wipes are pre-moistened lens tissues that are anti-static and silicone free. The pouches are perfectly sized for your purse, backpack, pocket, or glove compartment.